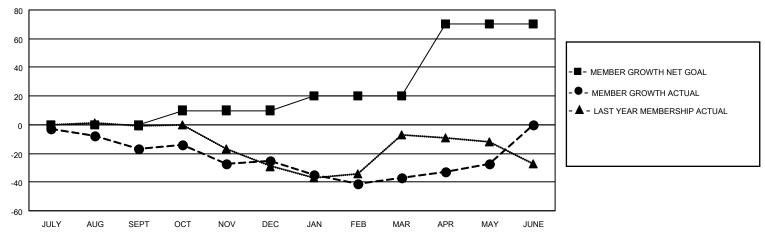

## GOALS AND ACTUAL MEMBERS CUMULATIVE

| DROPPED CLUBS: 3 |    | 19 CLUBS OF 39 ADDED 1 OR MORE | GENDER DISTRIBUTION        |              |     |
|------------------|----|--------------------------------|----------------------------|--------------|-----|
|                  |    | NEW MEMBERS                    | MALE                       | 549 (73.79%) |     |
|                  |    |                                | FEMALE                     | 195 (26.21%) |     |
| DROPPED MEMBERS  |    |                                |                            | , ,          |     |
| DECEASED         | 20 | CLICK HERE FOR CUMULATIVE      | TOTAL FAMILY UNIT MEMBERS  |              | 117 |
| CLUB CANCELLED   | 13 | MEMBERSHIP DATA                | FAMILY MEMBERS PAYING HALF |              |     |
| OTHER            | 66 |                                |                            |              | 61  |
| TOTAL            | 99 |                                |                            |              |     |